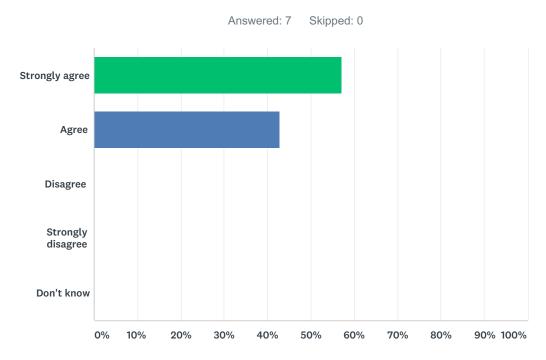

# Q4 My child feels safe at school.

| ANSWER CHOICES    | RESPONSES |   |
|-------------------|-----------|---|
| Strongly agree    | 57.14%    | 4 |
| Agree             | 42.86%    | 3 |
| Disagree          | 0.00%     | 0 |
| Strongly disagree | 0.00%     | 0 |
| Don't know        | 0.00%     | 0 |
| TOTAL             |           | 7 |