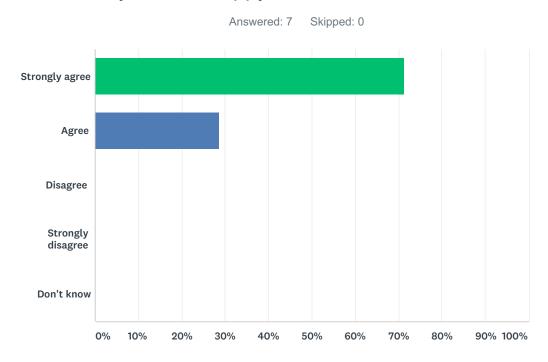

## Q1 My child is happy at Victoria Junior School.

| ANSWER CHOICES    | RESPONSES |   |
|-------------------|-----------|---|
| Strongly agree    | 71.43%    | 5 |
| Agree             | 28.57%    | 2 |
| Disagree          | 0.00%     | 0 |
| Strongly disagree | 0.00%     | 0 |
| Don't know        | 0.00%     | 0 |
| TOTAL             |           | 7 |