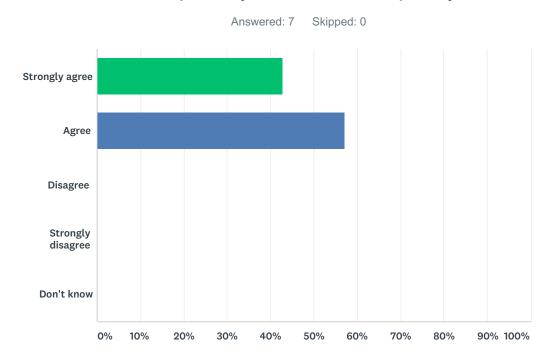

## Q2 Staff have helped my child to settle quickly into Year 6.

| ANSWER CHOICES    | RESPONSES |   |
|-------------------|-----------|---|
| Strongly agree    | 42.86%    | 3 |
| Agree             | 57.14%    | 4 |
| Disagree          | 0.00%     | 0 |
| Strongly disagree | 0.00%     | 0 |
| Don't know        | 0.00%     | 0 |
| TOTAL             |           | 7 |