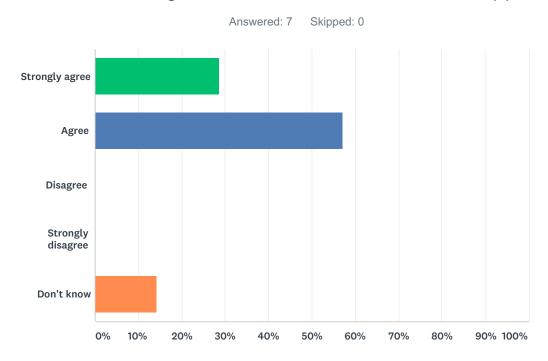

## Q5 The Senior Management Team are available and approachable.

| ANSWER CHOICES    | RESPONSES |   |
|-------------------|-----------|---|
| Strongly agree    | 28.57%    | 2 |
| Agree             | 57.14%    | 4 |
| Disagree          | 0.00%     | 0 |
| Strongly disagree | 0.00%     | 0 |
| Don't know        | 14.29%    | 1 |
| TOTAL             |           | 7 |