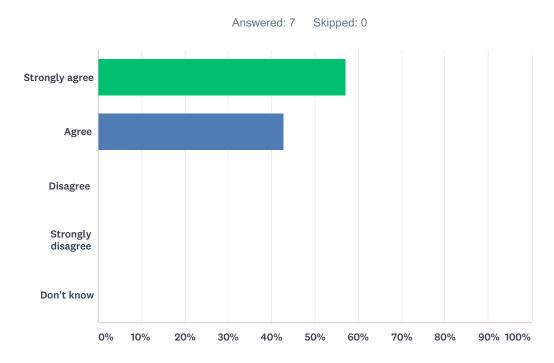

### Q3 I know how to communicate with the school.

| ANSWER CHOICES    | RESPONSES |   |
|-------------------|-----------|---|
| Strongly agree    | 57.14%    | 4 |
| Agree             | 42.86%    | 3 |
| Disagree          | 0.00%     | 0 |
| Strongly disagree | 0.00%     | 0 |
| Don't know        | 0.00%     | 0 |
| TOTAL             |           | 7 |