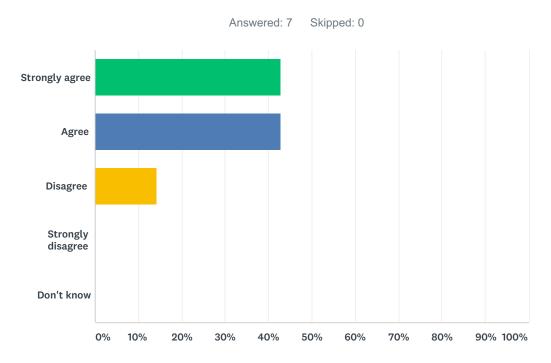

### Q8 The school newsletters are useful and informative.

| ANSWER CHOICES    | RESPONSES |   |
|-------------------|-----------|---|
| Strongly agree    | 42.86%    | 3 |
| Agree             | 42.86%    | 3 |
| Disagree          | 14.29%    | 1 |
| Strongly disagree | 0.00%     | 0 |
| Don't know        | 0.00%     | 0 |
| TOTAL             |           | 7 |