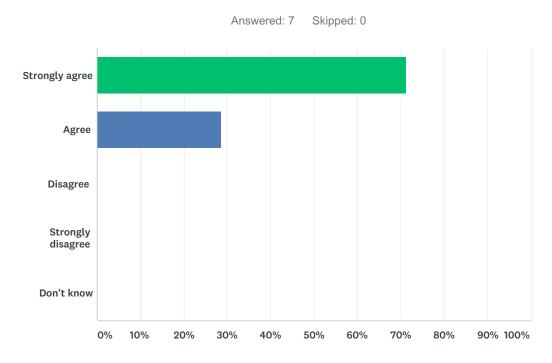

# Q6 The office staff are helpful and friendly.

| ANSWER CHOICES    | RESPONSES |   |
|-------------------|-----------|---|
| Strongly agree    | 71.43%    | 5 |
| Agree             | 28.57%    | 2 |
| Disagree          | 0.00%     | 0 |
| Strongly disagree | 0.00%     | 0 |
| Don't know        | 0.00%     | 0 |
| TOTAL             |           | 7 |