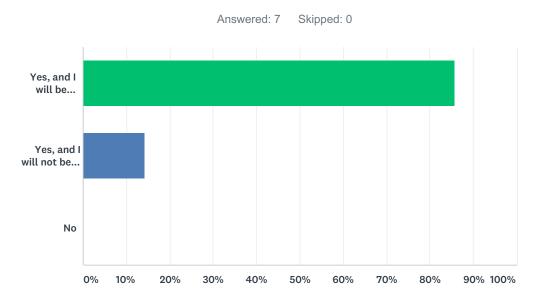

# Q7 I know about the Upper Phase Parents' meeting on Thursday 19th September.

| ANSWER CHOICES                   | RESPONSES |   |
|----------------------------------|-----------|---|
| Yes, and I will be attending     | 85.71%    | 6 |
| Yes, and I will not be attending | 14.29%    | 1 |
| No                               | 0.00%     | 0 |
| TOTAL                            |           | 7 |