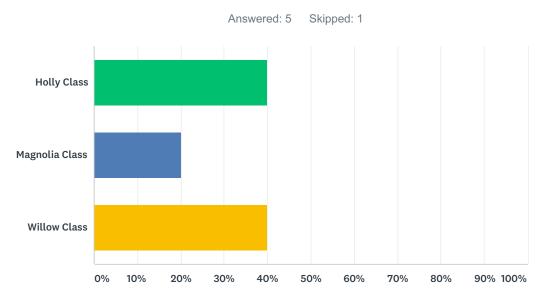

## Q9 Which class is your child in?

| ANSWER CHOICES       | RESPONSES |   |
|----------------------|-----------|---|
| Holly Class          | 40.00%    | 2 |
| Magnolia Class       | 20.00%    | 1 |
| Willow Class         | 40.00%    | 2 |
| Total Respondents: 5 |           |   |