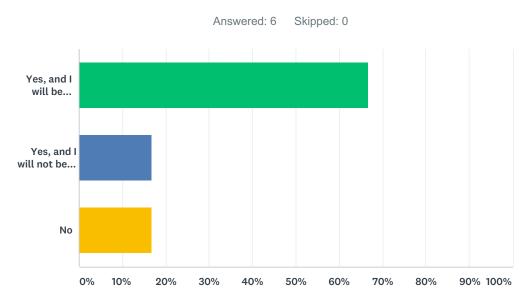

# Q7 I know about the Upper Phase Parents' meeting on Thursday 19th September.

| ANSWER CHOICES                   | RESPONSES |   |
|----------------------------------|-----------|---|
| Yes, and I will be attending     | 66.67%    | 4 |
| Yes, and I will not be attending | 16.67%    | 1 |
| No                               | 16.67%    | 1 |
| TOTAL                            |           | 6 |