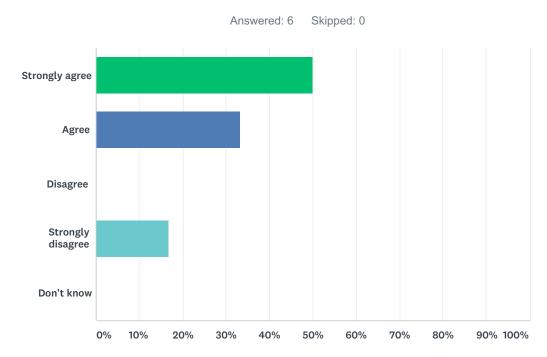

#### Q8 The school newsletters are useful and informative.

| ANSWER CHOICES    | RESPONSES |   |
|-------------------|-----------|---|
| Strongly agree    | 50.00%    | 3 |
| Agree             | 33.33%    | 2 |
| Disagree          | 0.00%     | 0 |
| Strongly disagree | 16.67%    | 1 |
| Don't know        | 0.00%     | 0 |
| TOTAL             |           | 6 |