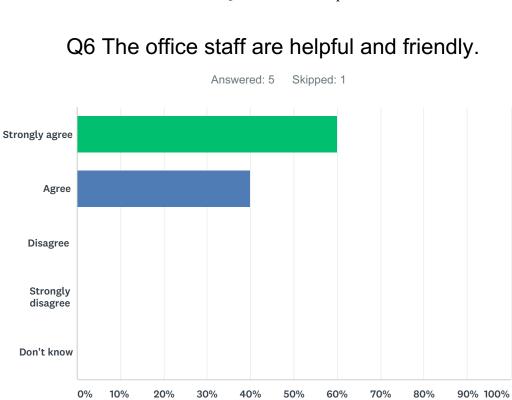

| ANSWER CHOICES    | RESPONSES |   |
|-------------------|-----------|---|
| Strongly agree    | 60.00%    | 3 |
| Agree             | 40.00%    | 2 |
| Disagree          | 0.00%     | 0 |
| Strongly disagree | 0.00%     | 0 |
| Don't know        | 0.00%     | 0 |
| TOTAL             |           | 5 |