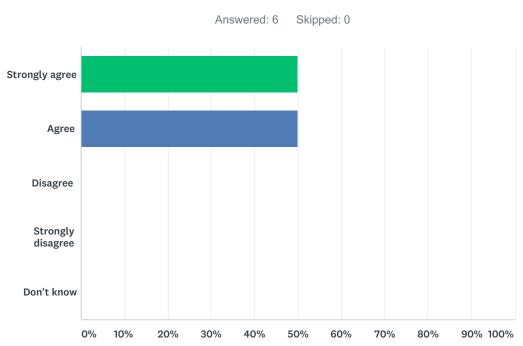

## Q1 My child is happy at Victoria Junior School.

| ANSWER CHOICES    | RESPONSES |   |
|-------------------|-----------|---|
| Strongly agree    | 50.00%    | 3 |
| Agree             | 50.00%    | 3 |
| Disagree          | 0.00%     | 0 |
| Strongly disagree | 0.00%     | 0 |
| Don't know        | 0.00%     | 0 |
| TOTAL             |           | 6 |