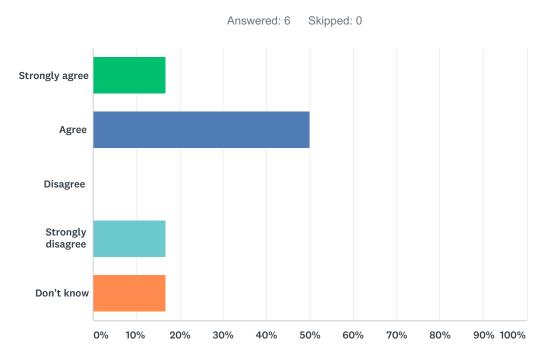

#### Q2 Staff have helped my child to settle quickly into Year 5.

| ANSWER CHOICES    | RESPONSES |   |
|-------------------|-----------|---|
| Strongly agree    | 16.67%    | 1 |
| Agree             | 50.00%    | 3 |
| Disagree          | 0.00%     | 0 |
| Strongly disagree | 16.67%    | 1 |
| Don't know        | 16.67%    | 1 |
| TOTAL             |           | 6 |