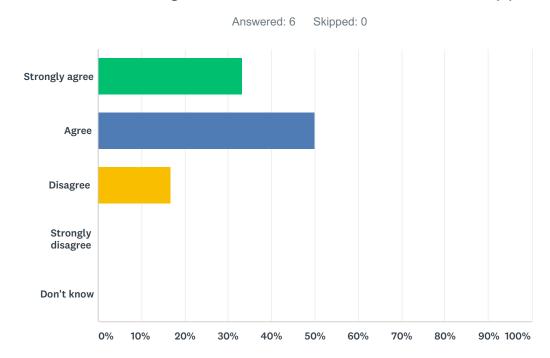

### Q5 The Senior Management Team are available and approachable.

| ANSWER CHOICES    | RESPONSES |   |
|-------------------|-----------|---|
| Strongly agree    | 33.33%    | 2 |
| Agree             | 50.00%    | 3 |
| Disagree          | 16.67%    | 1 |
| Strongly disagree | 0.00%     | 0 |
| Don't know        | 0.00%     | 0 |
| TOTAL             |           | 6 |