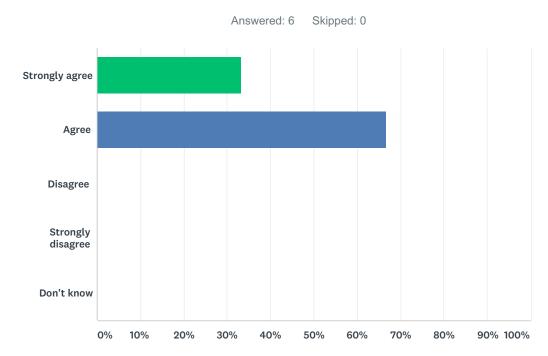

### Q3 I know how to communicate with the school.

| ANSWER CHOICES    | RESPONSES |   |
|-------------------|-----------|---|
| Strongly agree    | 33.33%    | 2 |
| Agree             | 66.67%    | 4 |
| Disagree          | 0.00%     | 0 |
| Strongly disagree | 0.00%     | 0 |
| Don't know        | 0.00%     | 0 |
| TOTAL             |           | 6 |