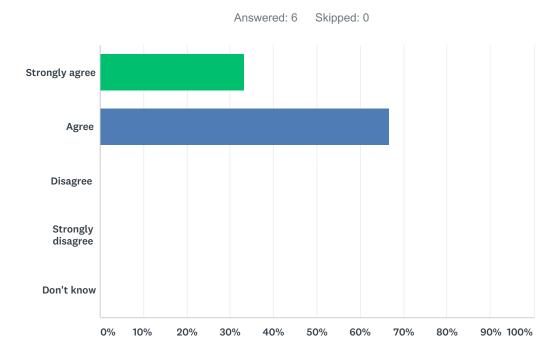

## Q4 My child feels safe at school.

| ANSWER CHOICES    | RESPONSES |   |
|-------------------|-----------|---|
| Strongly agree    | 33.33%    | 2 |
| Agree             | 66.67%    | 4 |
| Disagree          | 0.00%     | 0 |
| Strongly disagree | 0.00%     | 0 |
| Don't know        | 0.00%     | 0 |
| TOTAL             |           | 6 |