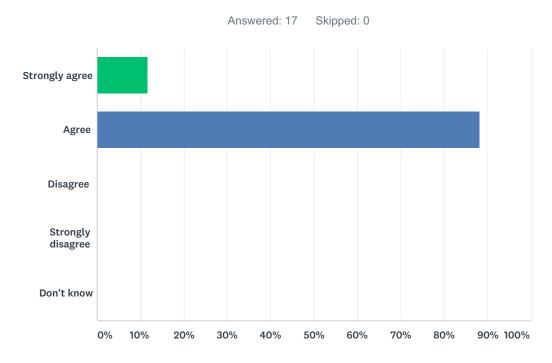

## Q4 My child feels safe at school.

| ANSWER CHOICES    | RESPONSES |    |
|-------------------|-----------|----|
| Strongly agree    | 11.76%    | 2  |
| Agree             | 88.24%    | 15 |
| Disagree          | 0.00%     | 0  |
| Strongly disagree | 0.00%     | 0  |
| Don't know        | 0.00%     | 0  |
| TOTAL             |           | 17 |