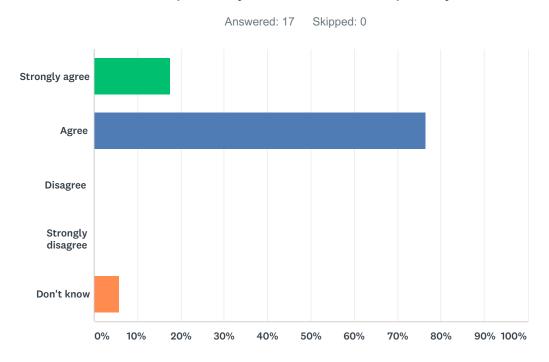

#### Q2 Staff have helped my child to settle quickly into Year 4.

| ANSWER CHOICES    | RESPONSES |    |
|-------------------|-----------|----|
| Strongly agree    | 17.65%    | 3  |
| Agree             | 76.47%    | 13 |
| Disagree          | 0.00%     | 0  |
| Strongly disagree | 0.00%     | 0  |
| Don't know        | 5.88%     | 1  |
| TOTAL             |           | 17 |