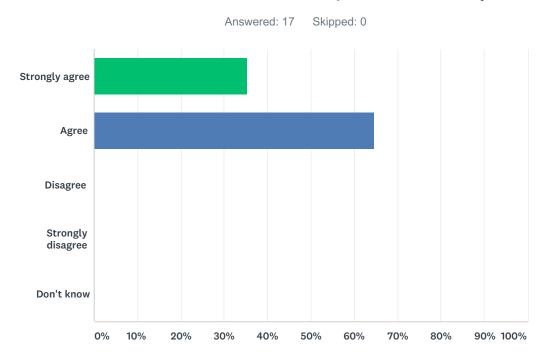

## Q6 The office staff are helpful and friendly.

| ANSWER CHOICES    | RESPONSES |    |
|-------------------|-----------|----|
| Strongly agree    | 35.29%    | 6  |
| Agree             | 64.71%    | 11 |
| Disagree          | 0.00%     | 0  |
| Strongly disagree | 0.00%     | 0  |
| Don't know        | 0.00%     | 0  |
| TOTAL             |           | 17 |