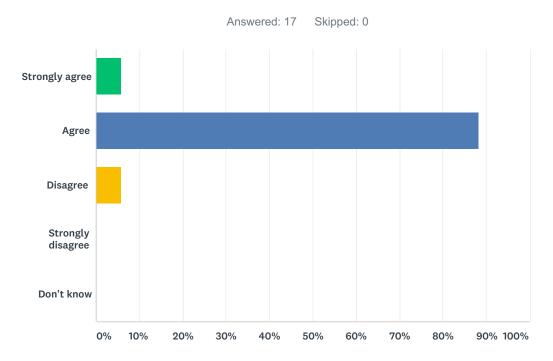

#### Q8 The school newsletters are useful and informative.

| ANSWER CHOICES    | RESPONSES |    |
|-------------------|-----------|----|
| Strongly agree    | 5.88%     | 1  |
| Agree             | 88.24%    | 15 |
| Disagree          | 5.88%     | 1  |
| Strongly disagree | 0.00%     | 0  |
| Don't know        | 0.00%     | 0  |
| TOTAL             |           | 17 |