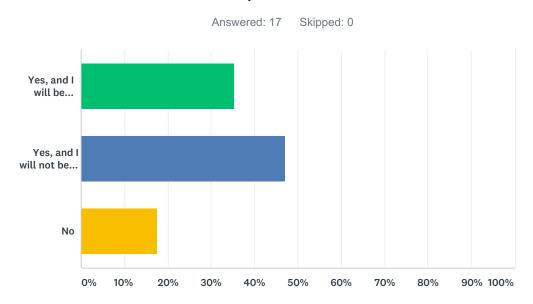

# Q7 I know about the Lower Phase Parents' meeting on Wednesday 18th September.

| ANSWER CHOICES                   | RESPONSES |    |
|----------------------------------|-----------|----|
| Yes, and I will be attending     | 35.29%    | 6  |
| Yes, and I will not be attending | 47.06%    | 8  |
| No                               | 17.65%    | 3  |
| TOTAL                            |           | 17 |