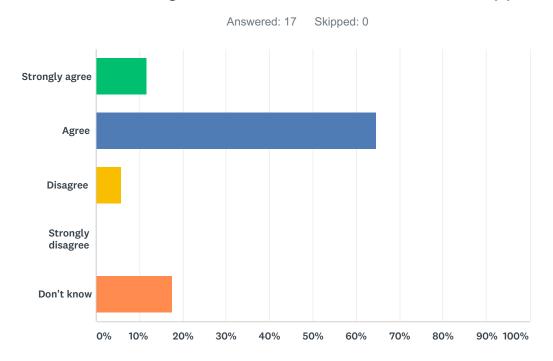

#### Q5 The Senior Management Team are available and approachable.

| ANSWER CHOICES    | RESPONSES |    |
|-------------------|-----------|----|
| Strongly agree    | 11.76%    | 2  |
| Agree             | 64.71%    | 11 |
| Disagree          | 5.88%     | 1  |
| Strongly disagree | 0.00%     | 0  |
| Don't know        | 17.65%    | 3  |
| TOTAL             |           | 17 |