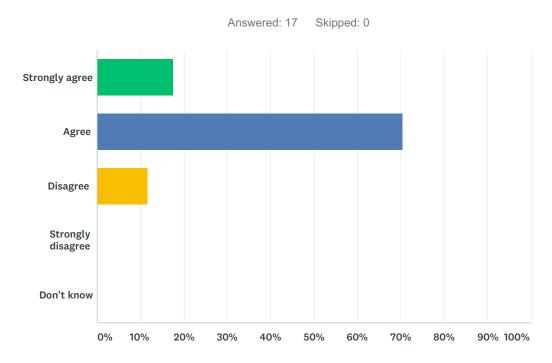

#### Q3 I know how to communicate with the school.

| ANSWER CHOICES    | RESPONSES |    |
|-------------------|-----------|----|
| Strongly agree    | 17.65%    | 3  |
| Agree             | 70.59%    | 12 |
| Disagree          | 11.76%    | 2  |
| Strongly disagree | 0.00%     | 0  |
| Don't know        | 0.00%     | 0  |
| TOTAL             |           | 17 |