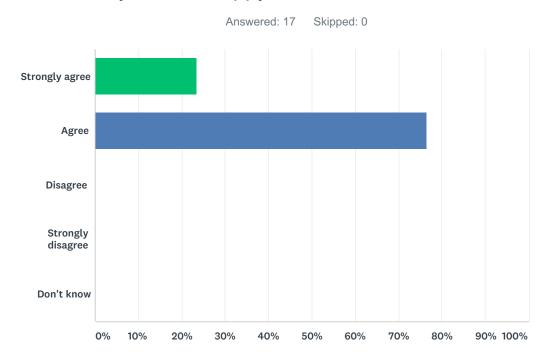

## Q1 My child is happy at Victoria Junior School.

| ANSWER CHOICES    | RESPONSES |    |
|-------------------|-----------|----|
| Strongly agree    | 23.53%    | 4  |
| Agree             | 76.47%    | 13 |
| Disagree          | 0.00%     | 0  |
| Strongly disagree | 0.00%     | 0  |
| Don't know        | 0.00%     | 0  |
| TOTAL             |           | 17 |