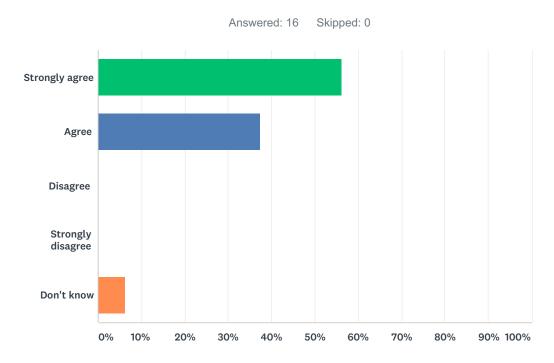

#### Q3 I know how to communicate with the school.

| ANSWER CHOICES    | RESPONSES |    |
|-------------------|-----------|----|
| Strongly agree    | 56.25%    | 9  |
| Agree             | 37.50%    | 6  |
| Disagree          | 0.00%     | 0  |
| Strongly disagree | 0.00%     | 0  |
| Don't know        | 6.25%     | 1  |
| TOTAL             |           | 16 |