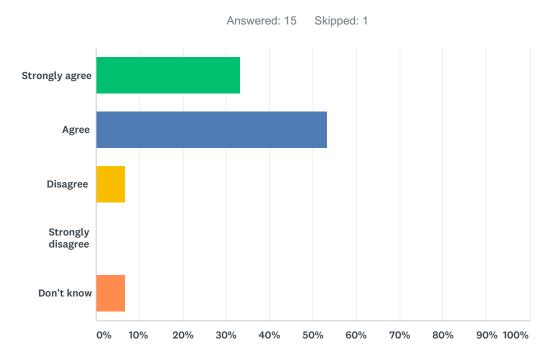

## Q4 My child feels safe at school.

| ANSWER CHOICES    | RESPONSES |    |
|-------------------|-----------|----|
| Strongly agree    | 33.33%    | 5  |
| Agree             | 53.33%    | 8  |
| Disagree          | 6.67%     | 1  |
| Strongly disagree | 0.00%     | 0  |
| Don't know        | 6.67%     | 1  |
| TOTAL             |           | 15 |