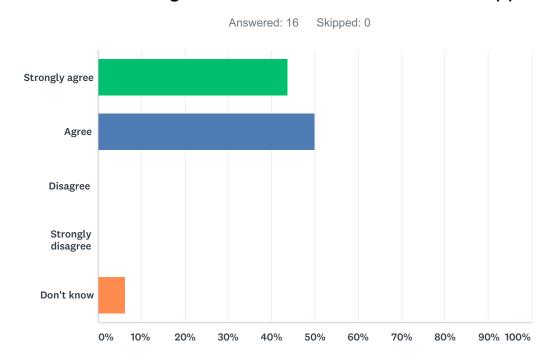

# Q5 The Senior Management Team are available and approachable.

| ANSWER CHOICES    | RESPONSES |    |
|-------------------|-----------|----|
| Strongly agree    | 43.75%    | 7  |
| Agree             | 50.00%    | 8  |
| Disagree          | 0.00%     | 0  |
| Strongly disagree | 0.00%     | 0  |
| Don't know        | 6.25%     | 1  |
| TOTAL             |           | 16 |