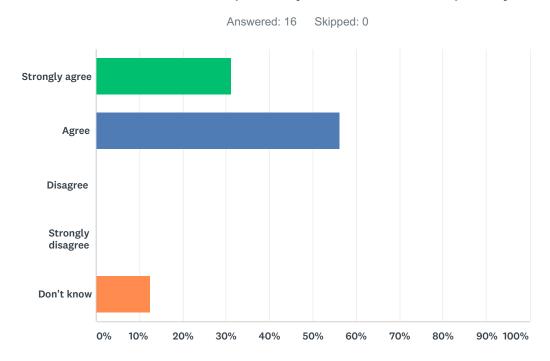

## Q2 Staff have helped my child to settle quickly.

| ANSWER CHOICES    | RESPONSES |    |
|-------------------|-----------|----|
| Strongly agree    | 31.25%    | 5  |
| Agree             | 56.25%    | 9  |
| Disagree          | 0.00%     | 0  |
| Strongly disagree | 0.00%     | 0  |
| Don't know        | 12.50%    | 2  |
| TOTAL             |           | 16 |