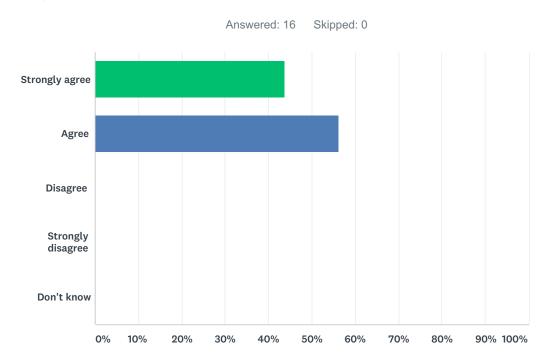

#### Q8 The school newsletters are useful and informative.

| ANSWER CHOICES    | RESPONSES |    |
|-------------------|-----------|----|
| Strongly agree    | 43.75%    | 7  |
| Agree             | 56.25%    | 9  |
| Disagree          | 0.00%     | 0  |
| Strongly disagree | 0.00%     | 0  |
| Don't know        | 0.00%     | 0  |
| TOTAL             |           | 16 |