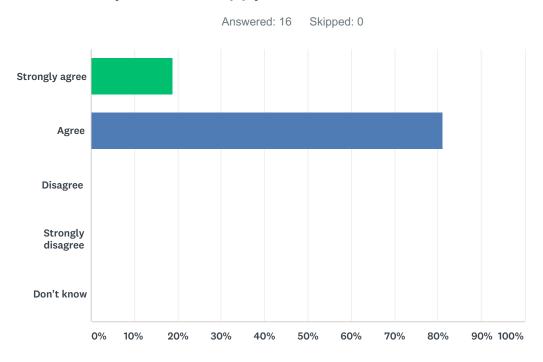

# Q1 My child is happy at Victoria Junior School.

| ANSWER CHOICES    | RESPONSES |    |
|-------------------|-----------|----|
| Strongly agree    | 18.75%    | 3  |
| Agree             | 81.25%    | 13 |
| Disagree          | 0.00%     | 0  |
| Strongly disagree | 0.00%     | 0  |
| Don't know        | 0.00%     | 0  |
| TOTAL             |           | 16 |