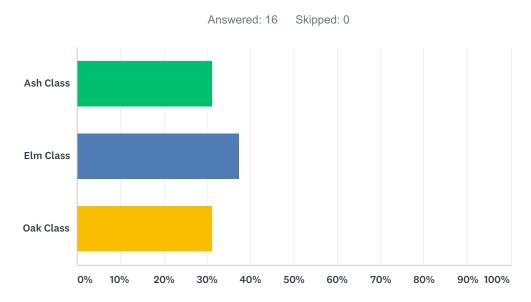

## Q9 Which class is your child in?

| ANSWER CHOICES        | RESPONSES |   |
|-----------------------|-----------|---|
| Ash Class             | 31.25%    | 5 |
| Elm Class             | 37.50%    | 6 |
| Oak Class             | 31.25%    | 5 |
| Total Respondents: 16 |           |   |