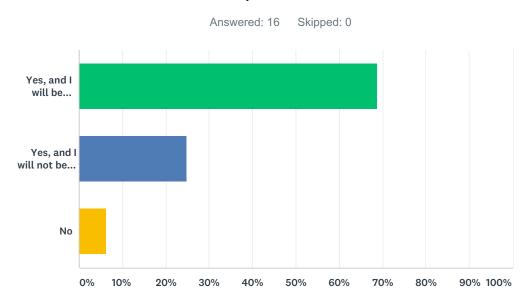

# Q7 I know about the Lower Phase Parents' meeting on Wednesday 18th September.

| ANSWER CHOICES                   | RESPONSES |    |
|----------------------------------|-----------|----|
| Yes, and I will be attending     | 68.75%    | 11 |
| Yes, and I will not be attending | 25.00%    | 4  |
| No                               | 6.25%     | 1  |
| TOTAL                            |           | 16 |