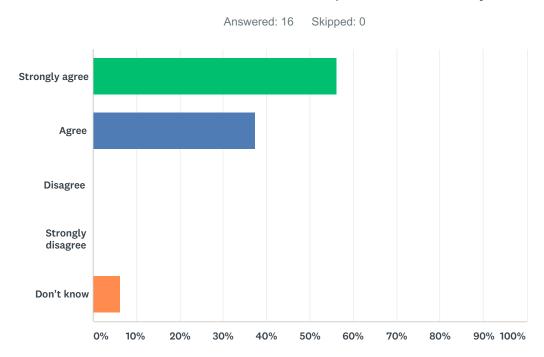

## Q6 The office staff are helpful and friendly.

| ANSWER CHOICES    | RESPONSES |    |
|-------------------|-----------|----|
| Strongly agree    | 56.25%    | 9  |
| Agree             | 37.50%    | 6  |
| Disagree          | 0.00%     | 0  |
| Strongly disagree | 0.00%     | 0  |
| Don't know        | 6.25%     | 1  |
| TOTAL             |           | 16 |