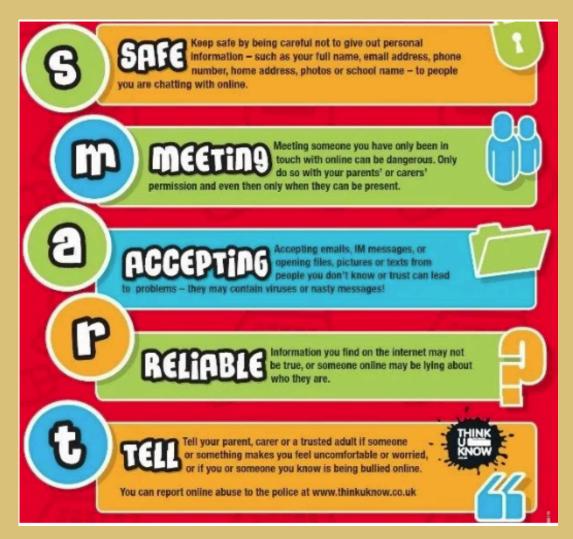

## Internet Safety

A reminder to parents and carers to monitor their child's access to online sites. As we know, the internet offers incredible educational opportunities, but it also presents significant dangers. It would be a good idea to have an agreement at home, ensure the internet is filtered and regularly monitor your child's devices. Please find top tips below to share with your child.